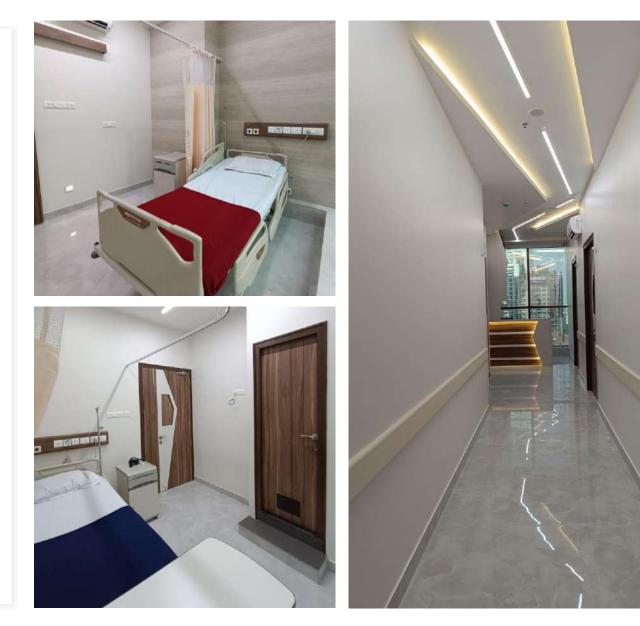

# Symbiosis Speciality Hospital, 4<sup>th</sup> & 8<sup>th</sup> Floor, Dadar, Mumbai

(I

#### Symbiosis Speciality Hospital, 8<sup>th</sup> Floor Dadar, Mumbai

Client : Symbiosis, Mumbai

Built-up Area: 1028 sq. ft.

Beds:20 bedsType of<br/>projectCurativiti

Year of work: 2023

Scope of Additional wolk includes work : assistance in site selection, facility planning, alchitectulal designing, intelliol designing, MEP selvices, and execution assistance.

#### Symbiosis Speciality Hospital, 8<sup>th</sup> Floor Dadar, Mumbai

- This floor was dedicated to creating single and twin rooms for patients.
- The rooms are designed to provide a premium look and feel.
- The nurse station in the central corridor serves as a point of contact for patients and their families, enhancing communication and promoting patient satisfaction.