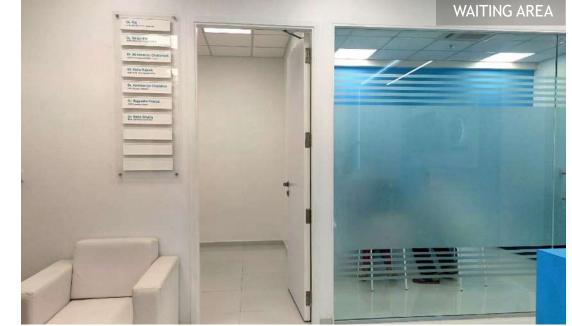

# Right Bite Craniofacial Pain Care Clinic, Chembur, Mumbai

**A** 

#### Right Bite Craniofacial Pain Care Clinic, Chembur, Mumbai

Built-up Area: Approximately 1200 sq. ft.

#### Beds:

Type of project: Curativiti

Year of work: 2020 - 2021

Scope of work : Facility planning, Interior Design, MEP Design, Complete Turnkey Execution & Liaising

#### Right Bite Craniofacial Pain Care Clinic, Chembur, Mumbai

- The interiors are designed to carry forward the branding of the clinic via colour schemes and minimalism.
- Spacious Rooms, Reception and Waiting while accommodating all technical requirements.
- Successful turnkey execution during the challenging pandemic times in discussed timelines.