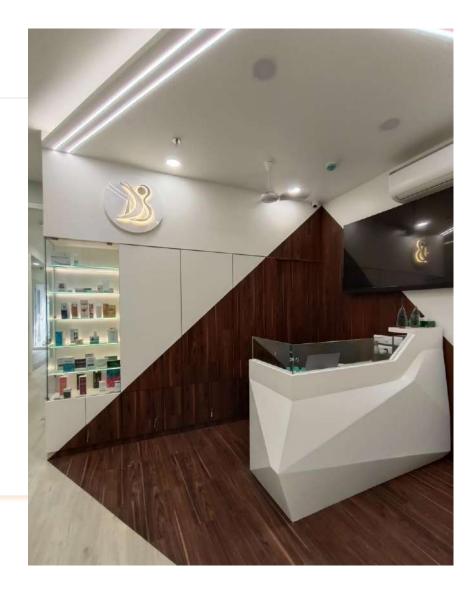

# Designer Bodyz

C

### Designer Bodyz

| Client :            | Dr. Parag Lelang                                                                                                                                                                                                             |
|---------------------|------------------------------------------------------------------------------------------------------------------------------------------------------------------------------------------------------------------------------|
| Built-up<br>Area:   | Appíoximately 1200 sq. ft.                                                                                                                                                                                                   |
| Beds:               | -                                                                                                                                                                                                                            |
| Type of<br>project: | Brownfield, Execution                                                                                                                                                                                                        |
| Year<br>of<br>work: | 2023                                                                                                                                                                                                                         |
| Scope of<br>work :  | Facility planning foí vaíious spaces<br>including íeception & waiting aíea,<br>doctoí OPD, tíeatment íoom,<br>píoduct display, admin &<br>woíkstation, tele- calleí íoom,<br>pantíy, male & female toilets, and<br>signages. |
|                     |                                                                                                                                                                                                                              |

### **Designer Bodyz**

- Ouí goal was to design a healthcaíe clinic that makes patients feel well-caíed foí and confident in the quality of caíe, as the facility's design íeflects the caíe quality. I'he clinic featuíes a clean, modeín, and minimalist design emphasizing elegance and sophistication.
- Colouí Scheme: White walls foi cleanliness and spaciousness, with blue and giey accents foi contiast
- .ïlooíing: Waím-toned wooden flooíing adds waímth and a touch of natuíe.
- **Ceiling:** Angulaí ceiling design intíoduces aíchitectuíal inteíest and complements the modeín aesthetic.
- **Lighting:** Recessed lighting in the ceiling píovides oveíall illumination while maintaining a clean look.
- **Decoí:** Abstíact aítwoík oí laíge miííoís on the walls add visual inteíest and cíeate an illusion of space.
- **Seating:** Blue and gíey accent pillows tie in with the colouí scheme and add comfoit to the seating aiea.