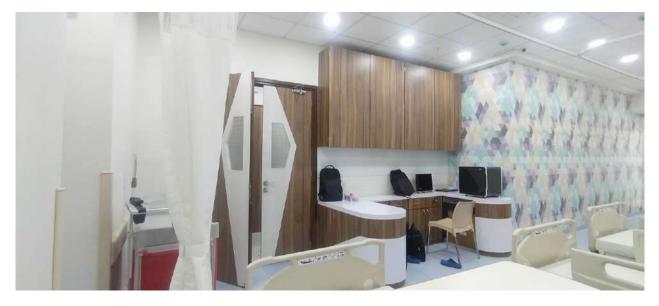

# Symbiosis Speciality Hospital, 4<sup>th</sup> & 8<sup>th</sup> Floor, Dadar, Mumbai

(I

#### Symbiosis Speciality Hospital, 8<sup>th</sup> Floor Dadar, Mumbai

Client : Symbiosis, Mumbai

Built-up Area: 1028 sq. ft.

Beds:20 bedsType of<br/>projectCurativiti

Year of work: 2023

Scope of Additional wolk includes work : assistance in site selection, facility planning, alchitectulal designing, intelliol designing, MEP selvices, and execution assistance.

#### Symbiosis Speciality Hospital, 8<sup>th</sup> Floor Dadar, Mumbai

- This floor was dedicated to creating single and twin rooms for patients.
- The rooms are designed to provide a premium look and feel.
- The nurse station in the central corridor serves as a point of contact for patients and their families, enhancing communication and promoting patient satisfaction.