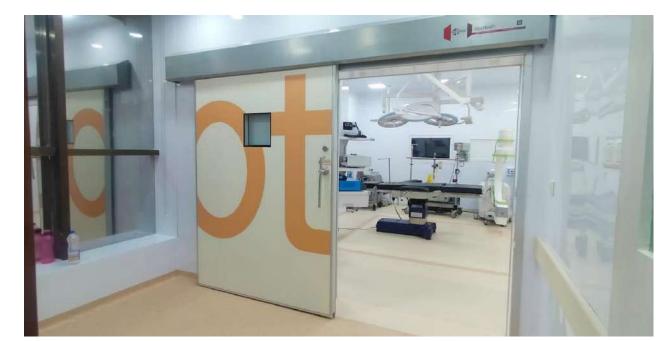

# Symbiosis Speciality Hospital, 4<sup>th</sup> & 8<sup>th</sup> Floor, Dadar, Mumbai

(I

#### Symbiosis Speciality Hospital, 4<sup>th</sup> Floor Dadar, Mumbai

- I'his flooi was dedicated to cieating an opeiation theatie (OI') and an ICU foi patients, along with a I'SSU foi the entiie facility.
- I'he OI' was designed with stefile conditions, using healthcafe-gfade conductive homogeneous vinyl fof the floofing and stefile cladding matefial fof walls.
- I'he facility has quick entive and exit points to maintain stefile conditions with minimal interior looks, providing the right environment for the OI'.
- I'he modeín automated sensoí sliding dooí foí the O I' ensuíes safety by pieventing collisions and maintaining hygiene by ieducing the need foí touching dooí handles, minimizing the spiead of geíms and bacteíia.