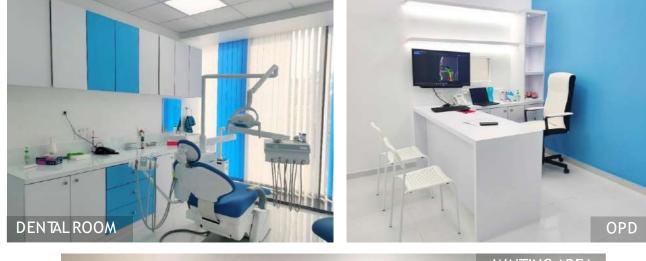

# Right Bite Craniofacial Pain Care Clinic, Chembur, Mumbai

**A** 

#### Right Bite Craniofacial Pain Care Clinic, Chembur, Mumbai

Built-up Area: Approximately 1200 sq. ft.

#### Beds:

Type of project: Curativiti

Year of work: 2020 - 2021

Scope of work : Facility planning, Interior Design, MEP Design, Complete Turnkey Execution & Liaising

#### Right Bite Craniofacial Pain Care Clinic, Chembur, Mumbai

- The interiors are designed to carry forward the branding of the clinic via colour schemes and minimalism.
- Spacious Rooms, Reception and Waiting while accommodating all technical requirements.
- Successful turnkey execution during the challenging pandemic times in discussed timelines.