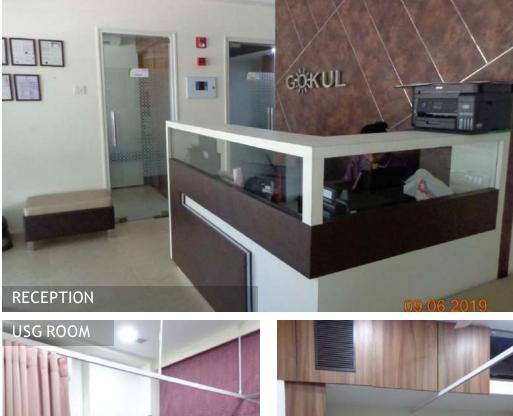

### Gokul Scan & Diagnostic Centre, Mulund, Mumbai

| Client :                | Gokul Scan & Diagnostic Centre -<br>Mulund, Mumbai                                              |
|-------------------------|-------------------------------------------------------------------------------------------------|
| Built-<br>up<br>Area:   | Approximately 1500 sq. ft.                                                                      |
| Beds:                   | Scan Center                                                                                     |
| Type of<br>project<br>: | Execution                                                                                       |
| Year of work:           | 2018                                                                                            |
| Scope of<br>work :      | Facility planning, interior<br>designing, MEP services and<br>assistance, execution assistance. |

### Gokul Scan & Diagnostic Centre, Mulund, Mumbai

- The spaces are designed keeping in mind the client's simplistic approach by introducing the concept of Colour Blocking using pastel shades as highlight wall.
- Soothing colour palette was used in order to comfort patient's vision.
- This project was taken up by our team in Turnkey execution and marks a beginning to our new division of Turnkey projects.
- The brief was to design a simple design for a diagnostic facility as the client was cautious about cleanliness being maintained in the set-up due to the age group of his patients.