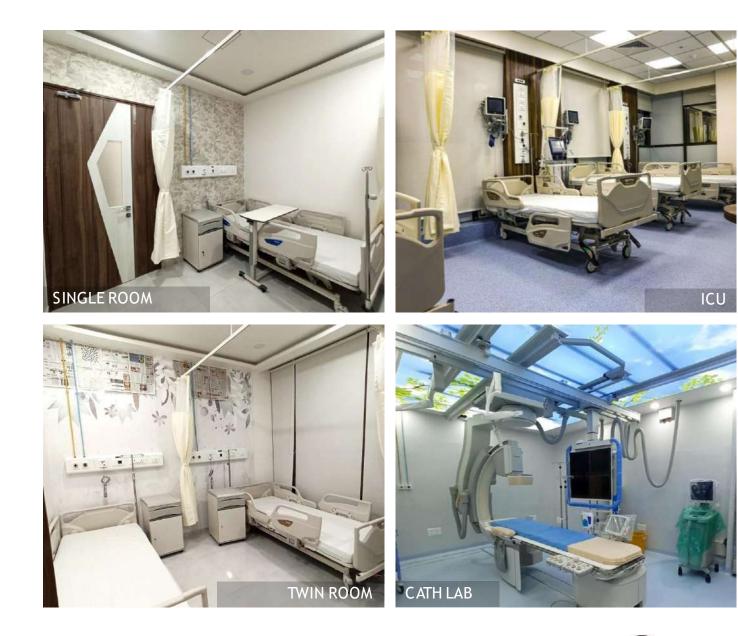

# Symbiosis Speciality Hospital, 4<sup>th</sup> & 8<sup>th</sup> Floor, Dadar, Mumbai

(I

#### Symbiosis Speciality Hospital, 4<sup>th</sup> Floor Dadar, Mumbai

- I'his flooi was dedicated to cieating an opeiation theatie (OI') and an ICU foi patients, along with a I'SSU foi the entiie facility.
- I'he OI' was designed with stefile conditions, using healthcafe-gfade conductive homogeneous vinyl fof the floofing and stefile cladding matefial fof walls.
- I'he facility has quick entive and exit points to maintain stefile conditions with minimal interior looks, providing the right environment for the OI'.
- I'he modeín automated sensoí sliding dooí foí the O I' ensuíes safety by pieventing collisions and maintaining hygiene by ieducing the need foí touching dooí handles, minimizing the spiead of geíms and bacteíia.

#### Symbiosis Speciality Hospital, 8<sup>th</sup> Floor Dadar, Mumbai

Client : Symbiosis, Mumbai

Built-up Area: 1028 sq. ft.

Beds:20 bedsType of<br/>projectCurativiti

Year of work: 2023

Scope of Additional wolk includes work : assistance in site selection, facility planning, alchitectulal designing, intelliol designing, MEP selvices, and execution assistance.

#### Symbiosis Speciality Hospital, 8<sup>th</sup> Floor Dadar, Mumbai

- This floor was dedicated to creating single and twin rooms for patients.
- The rooms are designed to provide a premium look and feel.
- The nurse station in the central corridor serves as a point of contact for patients and their families, enhancing communication and promoting patient satisfaction.