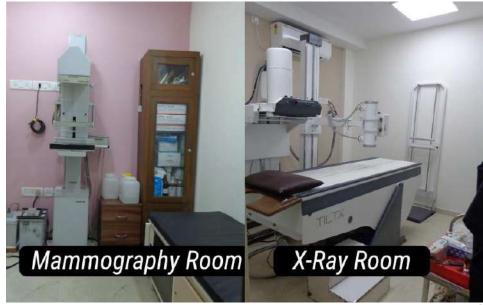

# Gokul Scan & Diagnostic Centre, Mulund, Mumbai

### Gokul Scan & Diagnostic Centre, Mulund, Mumbai

| Client :                | Gokul Scan & Diagnostic Centre -<br>Mulund, Mumbai                                              |
|-------------------------|-------------------------------------------------------------------------------------------------|
| Built-<br>up<br>Area:   | Approximately 1500 sq. ft.                                                                      |
| Beds:                   | Scan Center                                                                                     |
| Type of<br>project<br>: | Execution                                                                                       |
| Year of work:           | 2018                                                                                            |
| Scope of<br>work :      | Facility planning, interior<br>designing, MEP services and<br>assistance, execution assistance. |

### Gokul Scan & Diagnostic Centre, Mulund, Mumbai

- The spaces are designed keeping in mind the client's simplistic approach by introducing the concept of Colour Blocking using pastel shades as highlight wall.
- Soothing colour palette was used in order to comfort patient's vision.
- This project was taken up by our team in Turnkey execution and marks a beginning to our new division of Turnkey projects.
- The brief was to design a simple design for a diagnostic facility as the client was cautious about cleanliness being maintained in the set-up due to the age group of his patients.