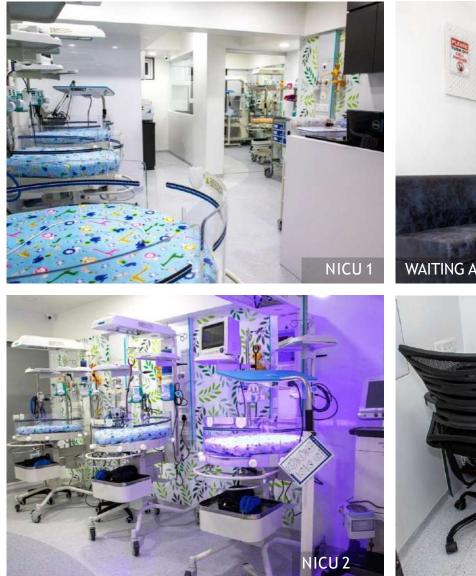

#### Neobliss Newborn Care -Neonatal Intensive Care Unit Ghatkopar, Mumbai

- The Design features include indirect lighting and soothing colors to create a calm setting.
- Overall, the idea of the simplistic interior highlighting the important spaces.
- The Design features include indirect lighting and soothing colors to create a calm setting.
- Overall, the idea of the simplistic interior highlighting the important spaces.
- Soothing Wallpaper behind Doctor's chair in OPD for helping families in stressful situations.
- Design in Floor pattern , highlighter colours in furniture and wall by keeping other areas in light gave a calm ambience.
- The ICU has been planned as per NABH norms having Portable Air filtration of air for the ICU beds.