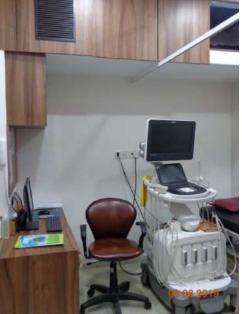

# Gokul Scan & Diagnostic Centre, Mulund, Mumbai

### Gokul Scan & Diagnostic Centre, Mulund, Mumbai

| Client :                | Gokul Scan & Diagnostic Centre -<br>Mulund, Mumbai                                              |
|-------------------------|-------------------------------------------------------------------------------------------------|
| Built-<br>up<br>Area:   | Approximately 1500 sq. ft.                                                                      |
| Beds:                   | Scan Center                                                                                     |
| Type of<br>project<br>: | Execution                                                                                       |
| Year of work:           | 2018                                                                                            |
| Scope of<br>work :      | Facility planning, interior<br>designing, MEP services and<br>assistance, execution assistance. |

### Gokul Scan & Diagnostic Centre, Mulund, Mumbai

- The spaces are designed keeping in mind the client's simplistic approach by introducing the concept of Colour Blocking using pastel shades as highlight wall.
- Soothing colour palette was used in order to comfort patient's vision.
- This project was taken up by our team in Turnkey execution and marks a beginning to our new division of Turnkey projects.
- The brief was to design a simple design for a diagnostic facility as the client was cautious about cleanliness being maintained in the set-up due to the age group of his patients.