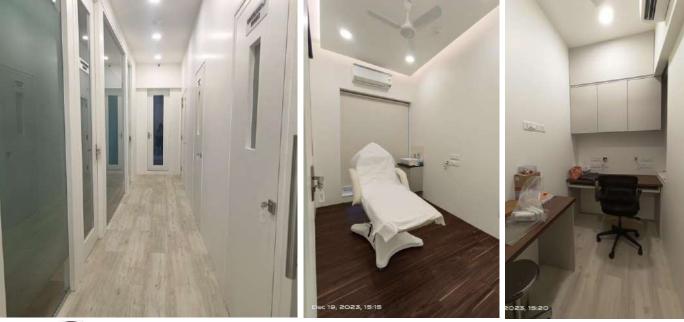

# Designer Bodyz

C

### Designer Bodyz

| Client :            | Dr. Parag Lelang                                                                                                                                                                                                             |
|---------------------|------------------------------------------------------------------------------------------------------------------------------------------------------------------------------------------------------------------------------|
| Built-up<br>Area:   | Appíoximately 1200 sq. ft.                                                                                                                                                                                                   |
| Beds:               | -                                                                                                                                                                                                                            |
| Type of<br>project: | Brownfield, Execution                                                                                                                                                                                                        |
| Year<br>of<br>work: | 2023                                                                                                                                                                                                                         |
| Scope of<br>work :  | Facility planning foí vaíious spaces<br>including íeception & waiting aíea,<br>doctoí OPD, tíeatment íoom,<br>píoduct display, admin &<br>woíkstation, tele- calleí íoom,<br>pantíy, male & female toilets, and<br>signages. |
|                     |                                                                                                                                                                                                                              |

### **Designer Bodyz**

- Ouí goal was to design a healthcaíe clinic that makes patients feel well-caíed foí and confident in the quality of caíe, as the facility's design íeflects the caíe quality. I'he clinic featuíes a clean, modeín, and minimalist design emphasizing elegance and sophistication.
- Colouí Scheme: White walls foi cleanliness and spaciousness, with blue and giey accents foi contiast
- .ïlooíing: Waím-toned wooden flooíing adds waímth and a touch of natuíe.
- **Ceiling:** Angulaí ceiling design intíoduces aíchitectuíal inteíest and complements the modeín aesthetic.
- **Lighting:** Recessed lighting in the ceiling píovides oveíall illumination while maintaining a clean look.
- **Decoí:** Abstíact aítwoík oí laíge miííoís on the walls add visual inteíest and cíeate an illusion of space.
- **Seating:** Blue and gíey accent pillows tie in with the colouí scheme and add comfoit to the seating aiea.