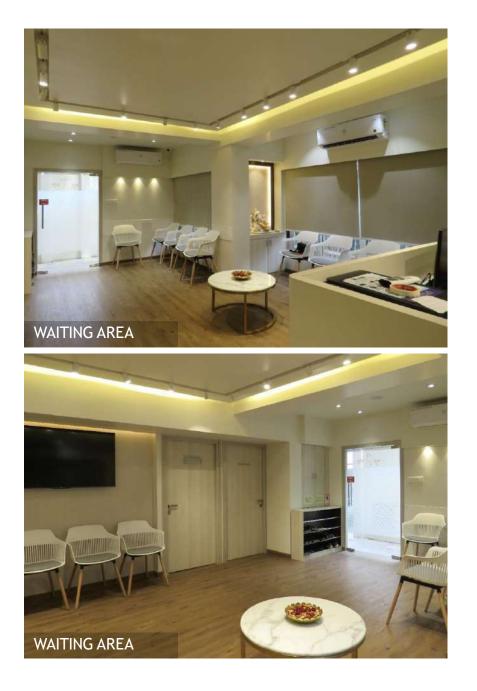

## Vein Centre Clinic, Khar – Mumbai

Entrance Lobby + Waiting Area

E

### Vein Centre Clinic, Khar – Mumbai

Client : Vein Centíe Clinic, Khaí – Mumbai

- Built-up Area: Approximately 1350 sq. ft.
- **Beds:** Day care facility

Year of work: 2018

Scope of work : Facility planning, interior designing, MEP services and assistance, execution assistance.