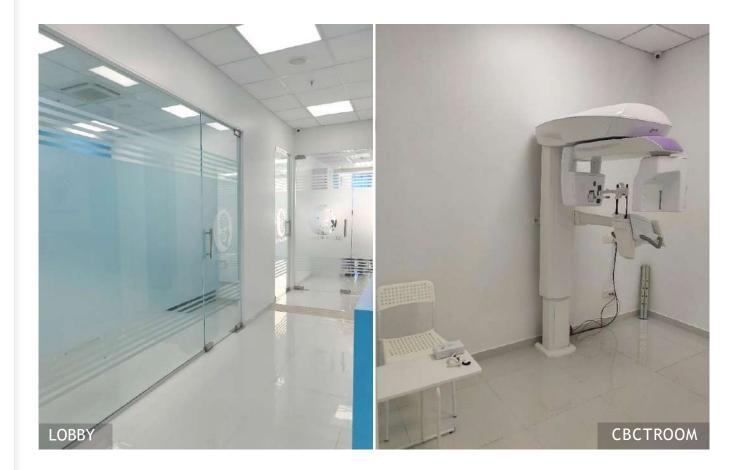

# Right Bite Craniofacial Pain Care Clinic, Chembur, Mumbai

**A** 

#### Right Bite Craniofacial Pain Care Clinic, Chembur, Mumbai

Built-up Area: Approximately 1200 sq. ft.

#### Beds:

Type of project: Curativiti

Year of work: 2020 - 2021

Scope of work : Facility planning, Interior Design, MEP Design, Complete Turnkey Execution & Liaising

#### Right Bite Craniofacial Pain Care Clinic, Chembur, Mumbai

- The interiors are designed to carry forward the branding of the clinic via colour schemes and minimalism.
- Spacious Rooms, Reception and Waiting while accommodating all technical requirements.
- Successful turnkey execution during the challenging pandemic times in discussed timelines.