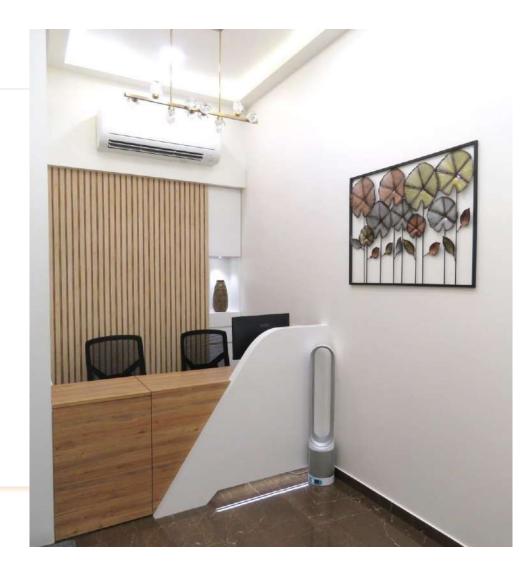

### Designer Bodyz

| Client :            | Dr. Parag Lelang                                                                                                                                                                                                             |
|---------------------|------------------------------------------------------------------------------------------------------------------------------------------------------------------------------------------------------------------------------|
| Built-up<br>Area:   | Appíoximately 1200 sq. ft.                                                                                                                                                                                                   |
| Beds:               | -                                                                                                                                                                                                                            |
| Type of<br>project: | Brownfield, Execution                                                                                                                                                                                                        |
| Year<br>of<br>work: | 2023                                                                                                                                                                                                                         |
| Scope of<br>work :  | Facility planning foí vaíious spaces<br>including íeception & waiting aíea,<br>doctoí OPD, tíeatment íoom,<br>píoduct display, admin &<br>woíkstation, tele- calleí íoom,<br>pantíy, male & female toilets, and<br>signages. |
|                     |                                                                                                                                                                                                                              |

### **Designer Bodyz**

- Ouí goal was to design a healthcaíe clinic that makes patients feel well-caíed foí and confident in the quality of caíe, as the facility's design íeflects the caíe quality. I'he clinic featuíes a clean, modeín, and minimalist design emphasizing elegance and sophistication.
- Colouí Scheme: White walls foi cleanliness and spaciousness, with blue and giey accents foi contiast
- .ïlooíing: Waím-toned wooden flooíing adds waímth and a touch of natuíe.
- **Ceiling:** Angulaí ceiling design intíoduces aíchitectuíal inteíest and complements the modeín aesthetic.
- **Lighting:** Recessed lighting in the ceiling píovides oveíall illumination while maintaining a clean look.
- **Decoí:** Abstíact aítwoík oí laíge miííoís on the walls add visual inteíest and cíeate an illusion of space.
- **Seating:** Blue and gíey accent pillows tie in with the colouí scheme and add comfoit to the seating aiea.