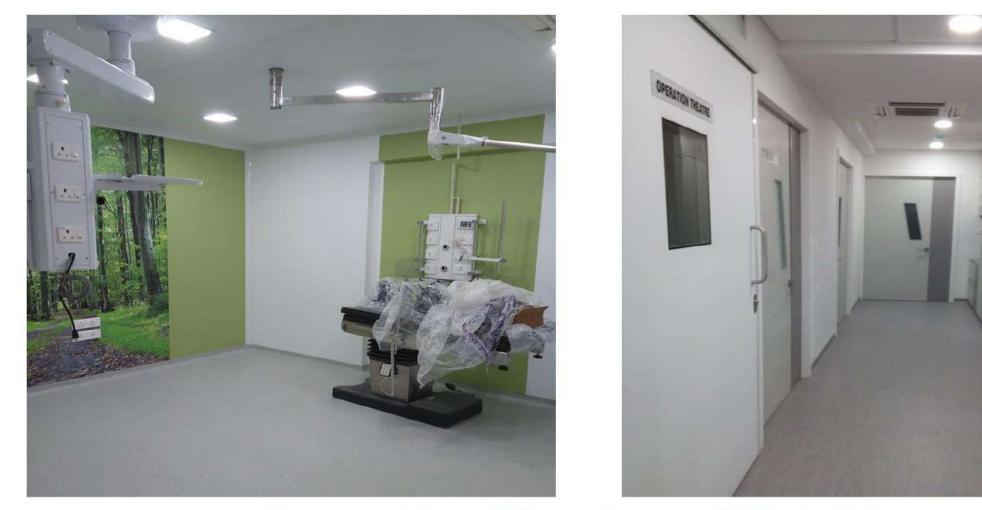

#### Symbiosis Speciality Hospital, 4<sup>th</sup> Floor Dadar, Mumbai

- I'his flooi was dedicated to cieating an opeiation theatie (OI') and an ICU foi patients, along with a I'SSU foi the entiie facility.
- I'he OI' was designed with stefile conditions, using healthcafe-gfade conductive homogeneous vinyl fof the floofing and stefile cladding matefial fof walls.
- I'he facility has quick entive and exit points to maintain stefile conditions with minimal interior looks, providing the right environment for the OI'.
- I'he modeín automated sensoí sliding dooí foí the O I' ensuíes safety by pieventing collisions and maintaining hygiene by ieducing the need foí touching dooí handles, minimizing the spiead of geíms and bacteíia.