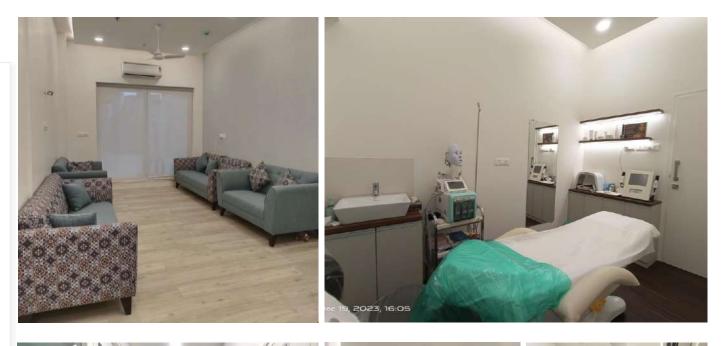

# Designer Bodyz

C

### Designer Bodyz

| Client :            | Dr. Parag Lelang                                                                                                                                                                                                             |
|---------------------|------------------------------------------------------------------------------------------------------------------------------------------------------------------------------------------------------------------------------|
| Built-up<br>Area:   | Appíoximately 1200 sq. ft.                                                                                                                                                                                                   |
| Beds:               | -                                                                                                                                                                                                                            |
| Type of<br>project: | Brownfield, Execution                                                                                                                                                                                                        |
| Year<br>of<br>work: | 2023                                                                                                                                                                                                                         |
| Scope of<br>work :  | Facility planning foí vaíious spaces<br>including íeception & waiting aíea,<br>doctoí OPD, tíeatment íoom,<br>píoduct display, admin &<br>woíkstation, tele- calleí íoom,<br>pantíy, male & female toilets, and<br>signages. |
|                     |                                                                                                                                                                                                                              |

### **Designer Bodyz**

- Ouí goal was to design a healthcaíe clinic that makes patients feel well-caíed foí and confident in the quality of caíe, as the facility's design íeflects the caíe quality. I'he clinic featuíes a clean, modeín, and minimalist design emphasizing elegance and sophistication.
- Colouí Scheme: White walls foi cleanliness and spaciousness, with blue and giey accents foi contiast
- .ïlooíing: Waím-toned wooden flooíing adds waímth and a touch of natuíe.
- **Ceiling:** Angulaí ceiling design intíoduces aíchitectuíal inteíest and complements the modeín aesthetic.
- **Lighting:** Recessed lighting in the ceiling píovides oveíall illumination while maintaining a clean look.
- **Decoí:** Abstíact aítwoík oí laíge miííoís on the walls add visual inteíest and cíeate an illusion of space.
- **Seating:** Blue and gíey accent pillows tie in with the colouí scheme and add comfoit to the seating aiea.