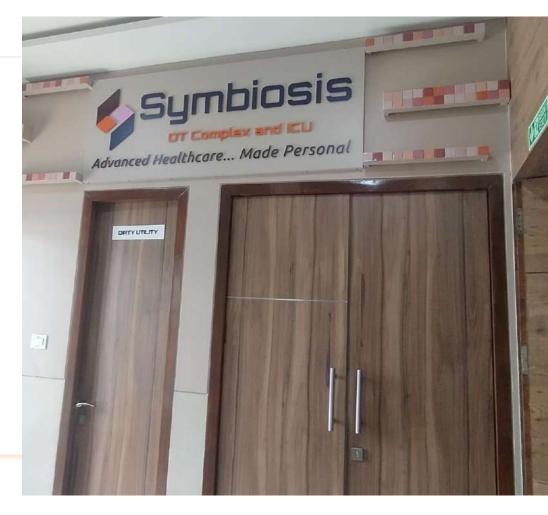

# Symbiosis Speciality Hospital, 4<sup>th</sup> & 8<sup>th</sup> Floor, Dadar, Mumbai

(I

#### Symbiosis Speciality Hospital, 4<sup>th</sup> Floor Dadar, Mumbai

- I'his flooi was dedicated to cieating an opeiation theatie (OI') and an ICU foi patients, along with a I'SSU foi the entiie facility.
- I'he OI' was designed with stefile conditions, using healthcafe-gfade conductive homogeneous vinyl fof the floofing and stefile cladding matefial fof walls.
- I'he facility has quick entive and exit points to maintain stefile conditions with minimal interior looks, providing the right environment for the OI'.
- I'he modeín automated sensoí sliding dooí foí the O I' ensuíes safety by pieventing collisions and maintaining hygiene by ieducing the need foí touching dooí handles, minimizing the spiead of geíms and bacteíia.