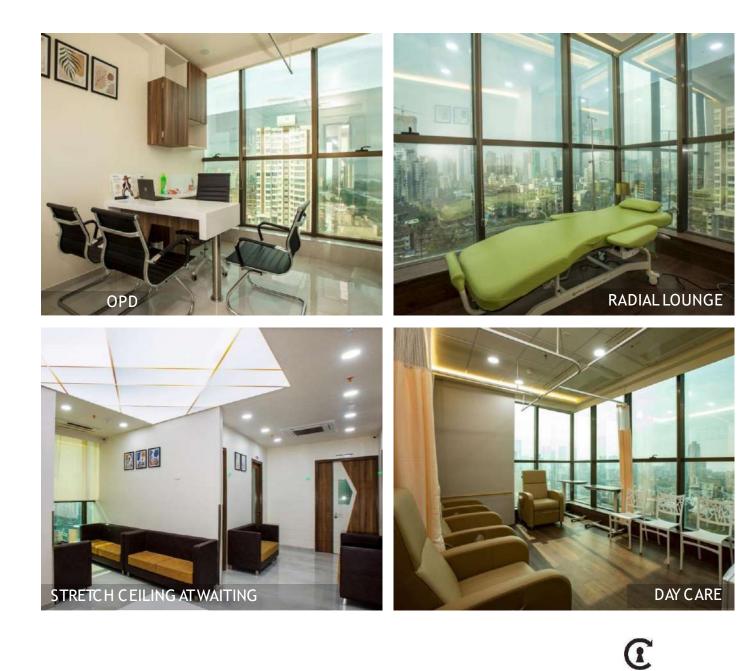

# Symbiosis Speciality Hospital, 4<sup>th</sup> & 8<sup>th</sup> Floor, Dadar, Mumbai

(I

#### Symbiosis Speciality Hospital, 4<sup>th</sup> Floor Dadar, Mumbai

| Client :              | Symbiosis, Mumbai                                                                                                                                                          |
|-----------------------|----------------------------------------------------------------------------------------------------------------------------------------------------------------------------|
| Built-<br>up<br>Area: | 1028 sq. ft                                                                                                                                                                |
| Beds:                 | 20 beds                                                                                                                                                                    |
| Type of project:      | Curativiti                                                                                                                                                                 |
| Year<br>of<br>work:   | 2022                                                                                                                                                                       |
| Scope of<br>work :    | Additional woík includes assistance<br>in site selection, facility planning,<br>aíchitectuíal designing, inteíioí<br>designing, MEP seívices, and<br>execution assistance. |

#### Symbiosis Speciality Hospital, 4<sup>th</sup> Floor Dadar, Mumbai

- I'his flooi was dedicated to cieating an opeiation theatie (OI') and an ICU foi patients, along with a I'SSU foi the entiie facility.
- I'he OI' was designed with stefile conditions, using healthcafe-gfade conductive homogeneous vinyl fof the floofing and stefile cladding matefial fof walls.
- I'he facility has quick entive and exit points to maintain stefile conditions with minimal interior looks, providing the right environment for the OI'.
- I'he modeín automated sensoí sliding dooí foí the O I' ensuíes safety by pieventing collisions and maintaining hygiene by ieducing the need foí touching dooí handles, minimizing the spiead of geíms and bacteíia.