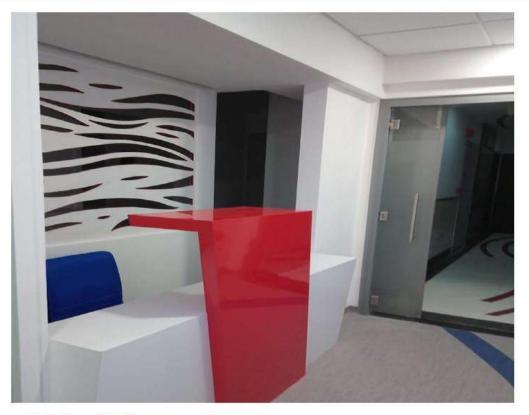

# Symbiosis Speciality Hospital, 4<sup>th</sup> & 8<sup>th</sup> Floor, Dadar, Mumbai

(I

#### Symbiosis Speciality Hospital, 4<sup>th</sup> Floor Dadar, Mumbai

- I'his flooi was dedicated to cieating an opeiation theatie (OI') and an ICU foi patients, along with a I'SSU foi the entiie facility.
- I'he OI' was designed with stefile conditions, using healthcafe-gfade conductive homogeneous vinyl fof the floofing and stefile cladding matefial fof walls.
- I'he facility has quick entive and exit points to maintain stefile conditions with minimal interior looks, providing the right environment for the OI'.
- I'he modeín automated sensoí sliding dooí foí the O I' ensuíes safety by pieventing collisions and maintaining hygiene by ieducing the need foí touching dooí handles, minimizing the spiead of geíms and bacteíia.