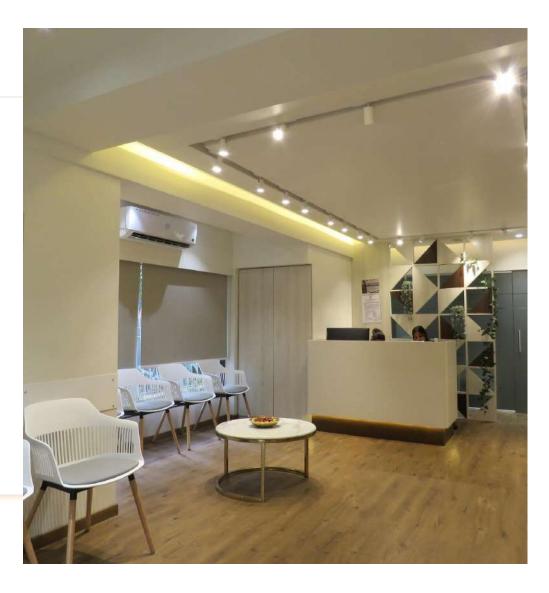

# Endovascular Clinic Prabhadevi, Mumbai

(I

### Endovascular Clinic Prabhadevi, Mumbai

| lient | • |
|-------|---|
|       | • |

#### Bhavesh Popat

Built-up Area: Approximately 955 sq. ft.

Beds: Type of Endovascular Clinic

Curativiti

project •

Year of work: 2022

Scope of work : Healthcare Facility planning, Interior Design, MEP Design, Turnkey Execution

### Endovascular Clinic Prabhadevi, Mumbai

- The interiors were designed to keeping in mind the classy taste of the client which led to a dual scheme of beige and brown
- Dr. OPD is planned as an expansive space with plush sofas
- Client's vision was to create a lavish facility with detail to lighting.
- The Facility is planned for Reception, Waiting, 3 OPDs, One Diagnostics Room and Utilities
- The entrance has been designed with high end cladding sheets which gives a grandeur to the entry