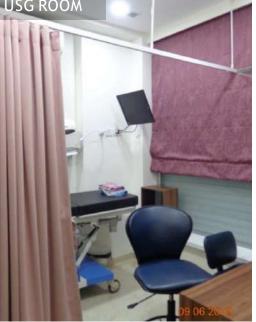

# Gokul Scan & Diagnostic Centre, Mulund, Mumbai

### Gokul Scan & Diagnostic Centre, Mulund, Mumbai

| Client :                | Gokul Scan & Diagnostic Centre -<br>Mulund, Mumbai                                              |
|-------------------------|-------------------------------------------------------------------------------------------------|
| Built-<br>up<br>Area:   | Approximately 1500 sq. ft.                                                                      |
| Beds:                   | Scan Center                                                                                     |
| Type of<br>project<br>: | Execution                                                                                       |
| Year of work:           | 2018                                                                                            |
| Scope of<br>work :      | Facility planning, interior<br>designing, MEP services and<br>assistance, execution assistance. |

### Gokul Scan & Diagnostic Centre, Mulund, Mumbai

- The spaces are designed keeping in mind the client's simplistic approach by introducing the concept of Colour Blocking using pastel shades as highlight wall.
- Soothing colour palette was used in order to comfort patient's vision.
- This project was taken up by our team in Turnkey execution and marks a beginning to our new division of Turnkey projects.
- The brief was to design a simple design for a diagnostic facility as the client was cautious about cleanliness being maintained in the set-up due to the age group of his patients.