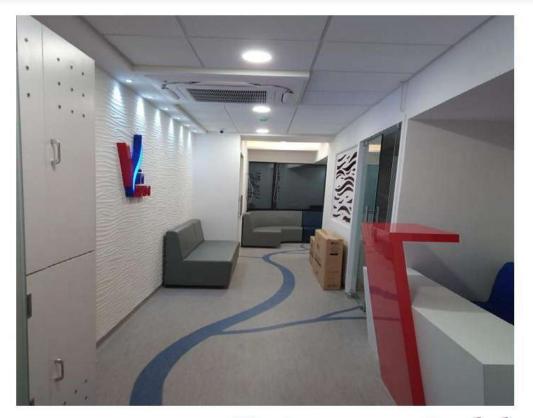

# Symbiosis Speciality Hospital, 4<sup>th</sup> & 8<sup>th</sup> Floor, Dadar, Mumbai

(I

#### Symbiosis Speciality Hospital, 4<sup>th</sup> Floor Dadar, Mumbai

- I'his flooi was dedicated to cieating an opeiation theatie (OI') and an ICU foi patients, along with a I'SSU foi the entiie facility.
- I'he OI' was designed with stefile conditions, using healthcafe-gfade conductive homogeneous vinyl fof the floofing and stefile cladding matefial fof walls.
- I'he facility has quick entive and exit points to maintain stefile conditions with minimal interior looks, providing the right environment for the OI'.
- I'he modeín automated sensoí sliding dooí foí the O I' ensuíes safety by pieventing collisions and maintaining hygiene by ieducing the need foí touching dooí handles, minimizing the spiead of geíms and bacteíia.