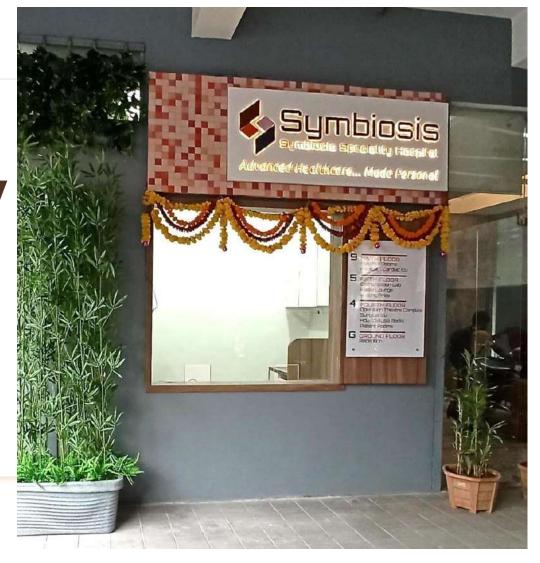

# Symbiosis Speciality Hospital Dadar, Mumbai

#### Symbiosis Speciality Hospital Dadar, Mumbai

| Client :                                 | Symbiosis Consultants Advance<br>Healthcare - Dadar, Mumbai                                 |
|------------------------------------------|---------------------------------------------------------------------------------------------|
| Built-<br>up<br>Area:                    | Approximately 3,734 sq. ft.                                                                 |
| Beds:                                    | 20 beds                                                                                     |
| Type of<br>project<br>:<br>Year of work: | Curativiti                                                                                  |
| Scope of<br>work :                       | Facility planning, Interior<br>Design, MEP Design, Complete<br>Turnkey Execution & Liaising |

#### Symbiosis Speciality Hospital Dadar, Mumbai

- The interiors were designed to carry forward the branding of the clinic via colour schemes and minimalism.
- Designing Spacious Rooms, Reception was done while accommodating all technical requirements.
- Successful turnkey execution was achieved during the challenging pandemic times.