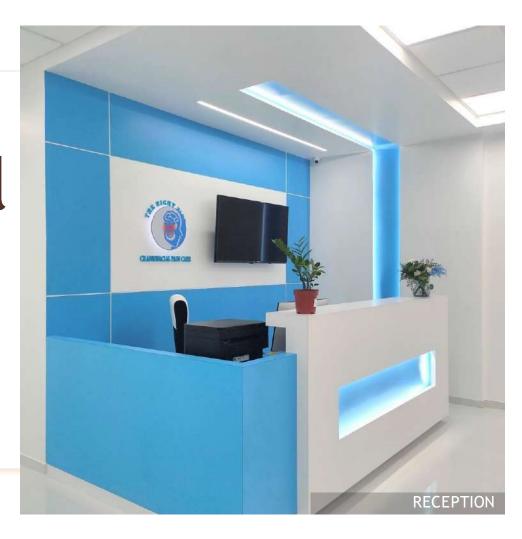

# Right Bite Craniofacial Pain Care Clinic, Chembur, Mumbai

**A** 

#### Right Bite Craniofacial Pain Care Clinic, Chembur, Mumbai

Built-up Area: Approximately 1200 sq. ft.

#### Beds:

Type of project: Curativiti

Year of work: 2020 - 2021

Scope of work : Facility planning, Interior Design, MEP Design, Complete Turnkey Execution & Liaising

#### Right Bite Craniofacial Pain Care Clinic, Chembur, Mumbai

- The interiors are designed to carry forward the branding of the clinic via colour schemes and minimalism.
- Spacious Rooms, Reception and Waiting while accommodating all technical requirements.
- Successful turnkey execution during the challenging pandemic times in discussed timelines.