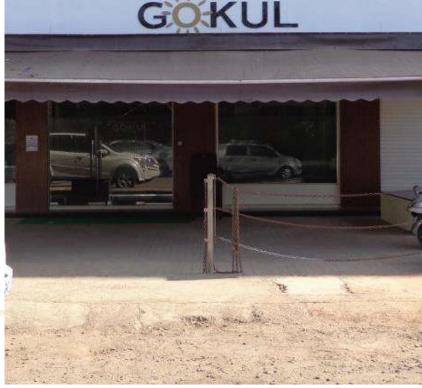

# Gokul Scan & Diagnostic Centre, Mulund, Mumbai

### Gokul Scan & Diagnostic Centre, Mulund, Mumbai

| Client :                | Gokul Scan & Diagnostic Centre -<br>Mulund, Mumbai                                              |
|-------------------------|-------------------------------------------------------------------------------------------------|
| Built-<br>up<br>Area:   | Approximately 1500 sq. ft.                                                                      |
| Beds:                   | Scan Center                                                                                     |
| Type of<br>project<br>: | Execution                                                                                       |
| Year of work:           | 2018                                                                                            |
| Scope of<br>work :      | Facility planning, interior<br>designing, MEP services and<br>assistance, execution assistance. |