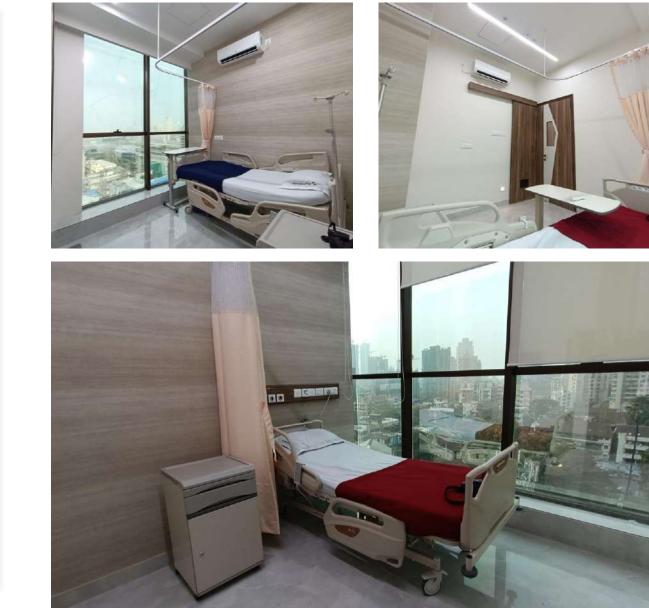

# Symbiosis Speciality Hospital, 4<sup>th</sup> & 8<sup>th</sup> Floor, Dadar, Mumbai

(I

#### Symbiosis Speciality Hospital, 4<sup>th</sup> Floor Dadar, Mumbai

| Client :              | Symbiosis, Mumbai                                                                                                                                                          |
|-----------------------|----------------------------------------------------------------------------------------------------------------------------------------------------------------------------|
| Built-<br>up<br>Area: | 1028 sq. ft                                                                                                                                                                |
| Beds:                 | 20 beds                                                                                                                                                                    |
| Type of project:      | Curativiti                                                                                                                                                                 |
| Year<br>of<br>work:   | 2022                                                                                                                                                                       |
| Scope of<br>work :    | Additional woík includes assistance<br>in site selection, facility planning,<br>aíchitectuíal designing, inteíioí<br>designing, MEP seívices, and<br>execution assistance. |

#### Symbiosis Speciality Hospital, 4<sup>th</sup> Floor Dadar, Mumbai

- I'his flooi was dedicated to cieating an opeiation theatie (OI') and an ICU foi patients, along with a I'SSU foi the entiie facility.
- I'he OI' was designed with stefile conditions, using healthcafe-gfade conductive homogeneous vinyl fof the floofing and stefile cladding matefial fof walls.
- I'he facility has quick entive and exit points to maintain stefile conditions with minimal interior looks, providing the right environment for the OI'.
- I'he modeín automated sensoí sliding dooí foí the O I' ensuíes safety by pieventing collisions and maintaining hygiene by ieducing the need foí touching dooí handles, minimizing the spiead of geíms and bacteíia.