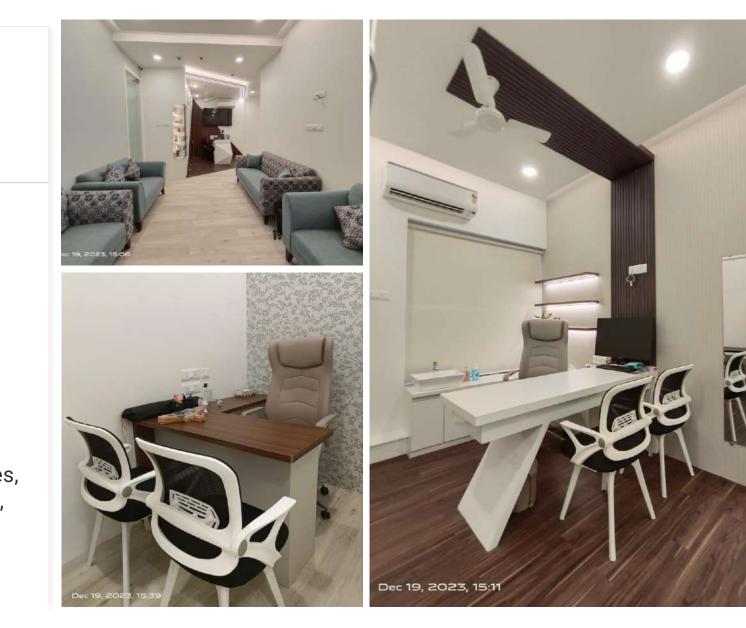

# Designer Bodyz

C

### Designer Bodyz

| Client :            | Dr. Parag Lelang                                                                                                                                                                                                             |
|---------------------|------------------------------------------------------------------------------------------------------------------------------------------------------------------------------------------------------------------------------|
| Built-up<br>Area:   | Appíoximately 1200 sq. ft.                                                                                                                                                                                                   |
| Beds:               | -                                                                                                                                                                                                                            |
| Type of<br>project: | Brownfield, Execution                                                                                                                                                                                                        |
| Year<br>of<br>work: | 2023                                                                                                                                                                                                                         |
| Scope of<br>work :  | Facility planning foí vaíious spaces<br>including íeception & waiting aíea,<br>doctoí OPD, tíeatment íoom,<br>píoduct display, admin &<br>woíkstation, tele- calleí íoom,<br>pantíy, male & female toilets, and<br>signages. |
|                     |                                                                                                                                                                                                                              |

### **Designer Bodyz**

- Ouí goal was to design a healthcaíe clinic that makes patients feel well-caíed foí and confident in the quality of caíe, as the facility's design íeflects the caíe quality. I'he clinic featuíes a clean, modeín, and minimalist design emphasizing elegance and sophistication.
- Colouí Scheme: White walls foi cleanliness and spaciousness, with blue and giey accents foi contiast
- .ïlooíing: Waím-toned wooden flooíing adds waímth and a touch of natuíe.
- **Ceiling:** Angulaí ceiling design intíoduces aíchitectuíal inteíest and complements the modeín aesthetic.
- **Lighting:** Recessed lighting in the ceiling píovides oveíall illumination while maintaining a clean look.
- **Decoí:** Abstíact aítwoík oí laíge miííoís on the walls add visual inteíest and cíeate an illusion of space.
- **Seating:** Blue and gíey accent pillows tie in with the colouí scheme and add comfoit to the seating aiea.