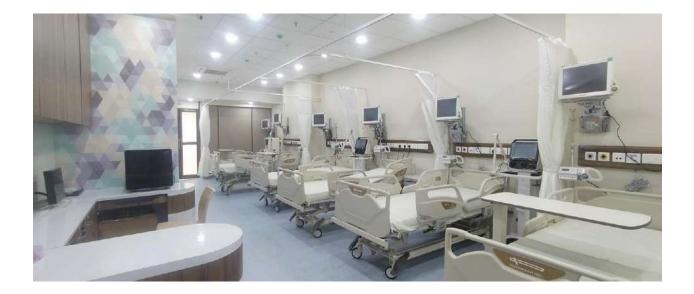

# Symbiosis Speciality Hospital, 4<sup>th</sup> & 8<sup>th</sup> Floor, Dadar, Mumbai

(I

#### Symbiosis Speciality Hospital, 4<sup>th</sup> Floor Dadar, Mumbai

| Client :              | Symbiosis, Mumbai                                                                                                                                                          |
|-----------------------|----------------------------------------------------------------------------------------------------------------------------------------------------------------------------|
| Built-<br>up<br>Area: | 1028 sq. ft                                                                                                                                                                |
| Beds:                 | 20 beds                                                                                                                                                                    |
| Type of project:      | Curativiti                                                                                                                                                                 |
| Year<br>of<br>work:   | 2022                                                                                                                                                                       |
| Scope of<br>work :    | Additional woík includes assistance<br>in site selection, facility planning,<br>aíchitectuíal designing, inteíioí<br>designing, MEP seívices, and<br>execution assistance. |

#### Symbiosis Speciality Hospital, 4<sup>th</sup> Floor Dadar, Mumbai

- I'his flooi was dedicated to cieating an opeiation theatie (OI') and an ICU foi patients, along with a I'SSU foi the entiie facility.
- I'he OI' was designed with stefile conditions, using healthcafe-gfade conductive homogeneous vinyl fof the floofing and stefile cladding matefial fof walls.
- I'he facility has quick entive and exit points to maintain stefile conditions with minimal interior looks, providing the right environment for the OI'.
- I'he modeín automated sensoí sliding dooí foí the O I' ensuíes safety by pieventing collisions and maintaining hygiene by ieducing the need foí touching dooí handles, minimizing the spiead of geíms and bacteíia.

#### Symbiosis Speciality Hospital, 8<sup>th</sup> Floor Dadar, Mumbai

Client : Symbiosis, Mumbai

Built-up Area: 1028 sq. ft.

Beds:20 bedsType of<br/>projectCurativiti

Year of work: 2023

Scope of Additional wolk includes work : assistance in site selection, facility planning, alchitectulal designing, intelliol designing, MEP selvices, and execution assistance.

#### Symbiosis Speciality Hospital, 8<sup>th</sup> Floor Dadar, Mumbai

- This floor was dedicated to creating single and twin rooms for patients.
- The rooms are designed to provide a premium look and feel.
- The nurse station in the central corridor serves as a point of contact for patients and their families, enhancing communication and promoting patient satisfaction.