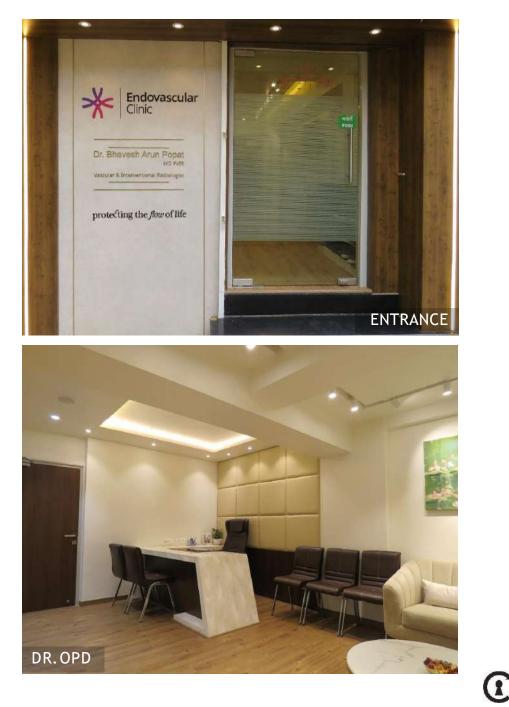

# Endovascular Clinic Prabhadevi, Mumbai

(I

### Endovascular Clinic Prabhadevi, Mumbai

| lient | • |
|-------|---|
|       | • |

#### Bhavesh Popat

Built-up Area: Approximately 955 sq. ft.

Beds: Type of Endovascular Clinic

Curativiti

project •

Year of work: 2022

Scope of work : Healthcare Facility planning, Interior Design, MEP Design, Turnkey Execution

### Endovascular Clinic Prabhadevi, Mumbai

- The interiors were designed to keeping in mind the classy taste of the client which led to a dual scheme of beige and brown
- Dr. OPD is planned as an expansive space with plush sofas
- Client's vision was to create a lavish facility with detail to lighting.
- The Facility is planned for Reception, Waiting, 3 OPDs, One Diagnostics Room and Utilities
- The entrance has been designed with high end cladding sheets which gives a grandeur to the entry