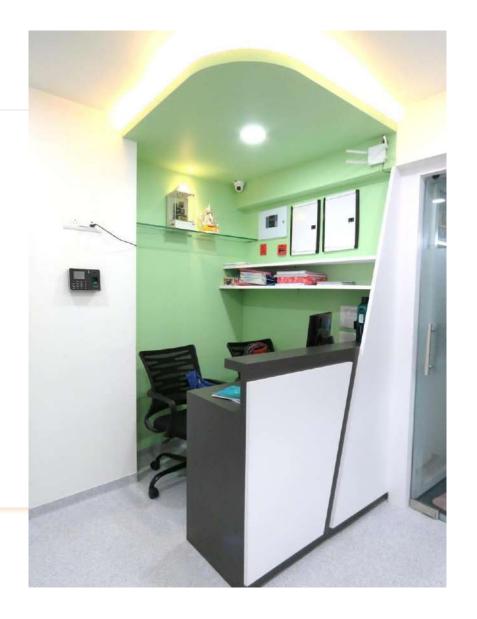

#### Symbiosis Speciality Hospital Dadar, Mumbai

- The interiors were designed to carry forward the branding of the clinic via colour schemes and minimalism.
- Designing Spacious Rooms, Reception was done while accommodating all technical requirements.
- Successful turnkey execution was achieved during the challenging pandemic times.