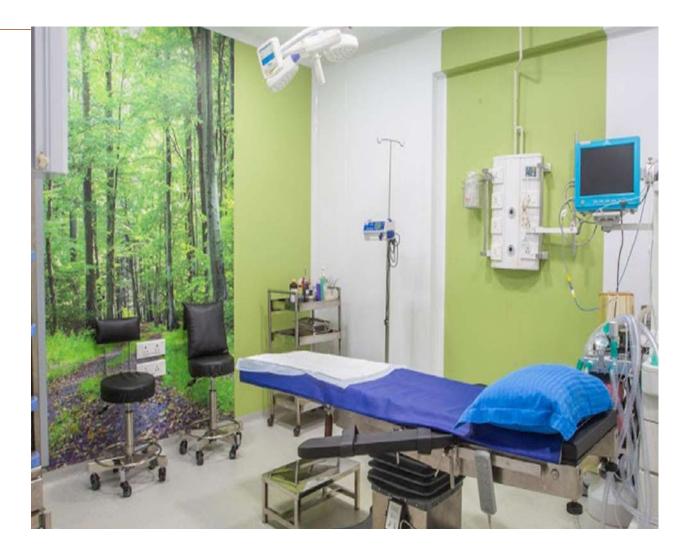

#### Symbiosis Speciality Hospital, 4<sup>th</sup> Floor Dadar, Mumbai

- I'his flooi was dedicated to cieating an opeiation theatie (OI') and an ICU foi patients, along with a I'SSU foi the entiie facility.
- I'he OI' was designed with stefile conditions, using healthcafe-gfade conductive homogeneous vinyl fof the floofing and stefile cladding matefial fof walls.
- I'he facility has quick entive and exit points to maintain stefile conditions with minimal interior looks, providing the right environment for the OI'.
- I'he modeín automated sensoí sliding dooí foí the O I' ensuíes safety by pieventing collisions and maintaining hygiene by ieducing the need foí touching dooí handles, minimizing the spiead of geíms and bacteíia.