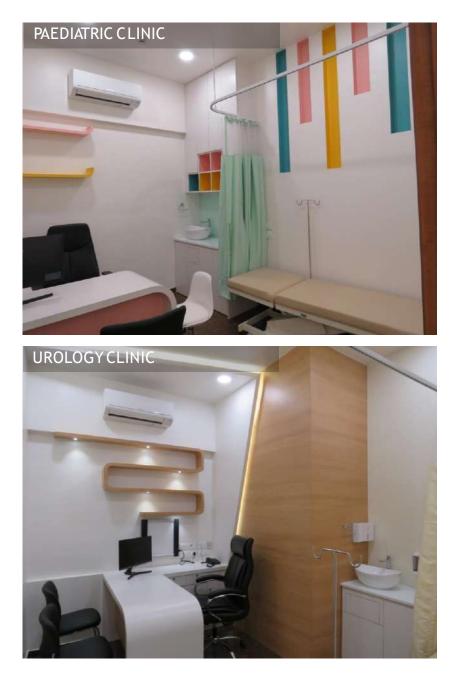

Clinic Andheri, Mumbai

| Client :                       | Dr. Sameer Bagadia                                                                          |
|--------------------------------|---------------------------------------------------------------------------------------------|
| Built-<br>up<br>Area:<br>Beds: | Approximately 550 sq. ft                                                                    |
| Type of<br>project<br>:        | Curativiti                                                                                  |
| Year of work:                  | 2021                                                                                        |
| Scope of<br>work :             | Facility planning, Interior<br>Design, MEP Design, Complete<br>Turnkey Execution & Liaising |



### ACE Clinic Andheri, Mumbai

- The interiors were designed to carry forward the branding of the clinic via colour schemes and minimalism.
- The reception was designed in a manner to fit in a small in-house pharmacy as well; storage cabinets were also created to maximize the use of space.
- The Facility is planned for Reception, Waiting, 2 OPDs, One Exam Room and Utilities
- Stage wise planning and designing of the project was carried out after discussing and finalizing with doctor so that all thoughts and ideas could be reviewed before incorporating in the design.

# Right Bite Craniofacial Pain Care Clinic, Chembur, Mumbai

**A** 



#### Right Bite Craniofacial Pain Care Clinic, Chembur, Mumbai

Built-up Area: Approximately 1200 sq. ft.

#### Beds:

Type of project: Curativiti

Year