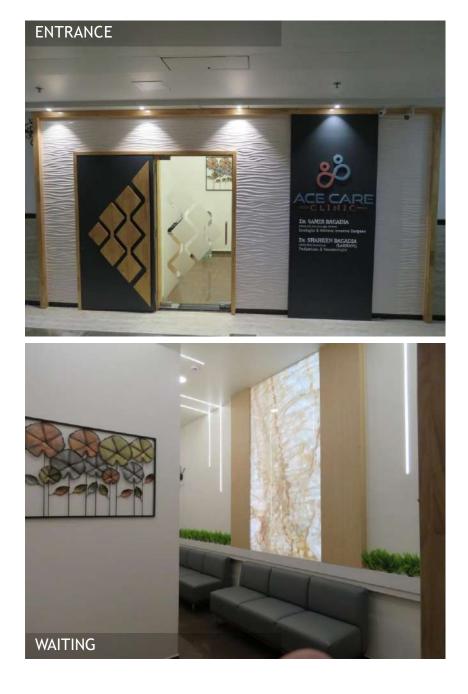

### ACE Clinic Andheri, Mumbai

| Client :                       | Dr. Sameer Bagadia                                                                          |
|--------------------------------|---------------------------------------------------------------------------------------------|
| Built-<br>up<br>Area:<br>Beds: | Approximately 550 sq. ft                                                                    |
| Type of<br>project<br>:        | Curativiti                                                                                  |
| Year of work:                  | 2021                                                                                        |
| Scope of<br>work :             | Facility planning, Interior<br>Design, MEP Design, Complete<br>Turnkey Execution & Liaising |

### ACE Clinic Andheri, Mumbai

- The interiors were designed to carry forward the branding of the clinic via colour schemes and minimalism.
- The reception was designed in a manner to fit in a small in-house pharmacy as well; storage cabinets were also created to maximize the use of space.
- The Facility is planned for Reception, Waiting, 2 OPDs, One Exam Room and Utilities
- Stage wise planning and designing of the project was carried out after discussing and finalizing with doctor so that all thoughts and ideas could be reviewed before incorporating in the design.