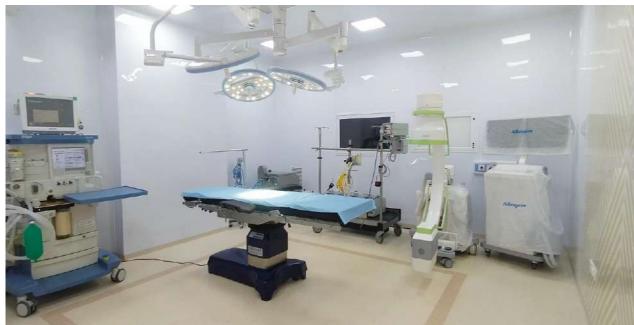

# Symbiosis Speciality Hospital, 4<sup>th</sup> & 8<sup>th</sup> Floor, Dadar, Mumbai

(I

#### Symbiosis Speciality Hospital, 4<sup>th</sup> Floor Dadar, Mumbai

- I'his flooi was dedicated to cieating an opeiation theatie (OI') and an ICU foi patients, along with a I'SSU foi the entiie facility.
- I'he OI' was designed with stefile conditions, using healthcafe-gfade conductive homogeneous vinyl fof the floofing and stefile cladding matefial fof walls.
- I'he facility has quick entive and exit points to maintain stefile conditions with minimal interior looks, providing the right environment for the OI'.
- I'he modeín automated sensoí sliding dooí foí the O I' ensuíes safety by pieventing collisions and maintaining hygiene by ieducing the need foí touching dooí handles, minimizing the spiead of geíms and bacteíia.